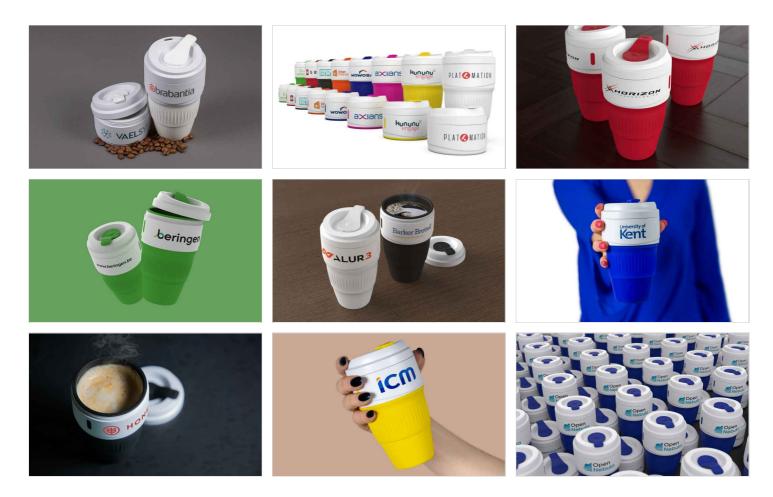

## Barista

The Barista is a fantastic Travel Cup that features two enlarged branding areas for your logo, slogan, website address and more. The Barista also boasts an easy-sip lid and it can be collapsed when not in use, perfect for when you're on the go.