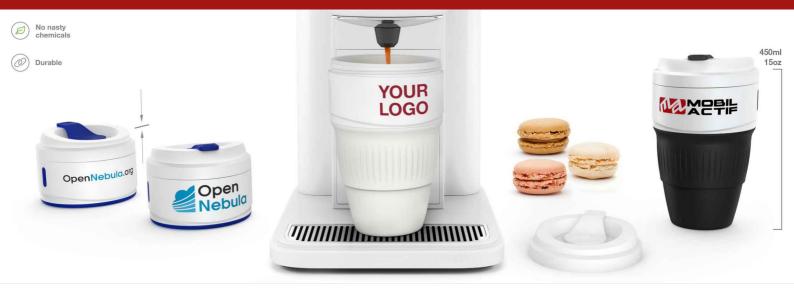

## Barista

The Barista is a fantastic Travel Cup that features two enlarged branding areas for your logo, slogan, website address and more. The Barista also boasts an easy-sip lid and it can be collapsed when not in use, perfect for when you're on the go.