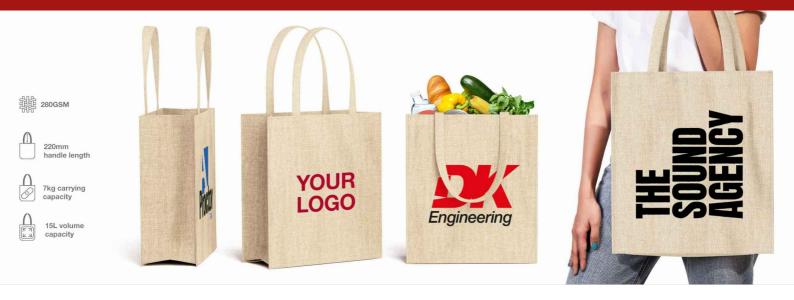

## **Spirit**

The Spirit is made from a combination of jute and polyester material that's woven together to form a stunning Tote Bag that'll be used regularly. The rectangle gusset offers a fantastic storage capacity of over 15 litres and a sturdy carrying capacity of 7kgs. We can Photo Print both sides of the Spirit with your logo, slogan, website address and more. Get in touch today regarding our latest prices and to request samples.

## **Spirit**

| Colours               |                                                                                                                     |
|-----------------------|---------------------------------------------------------------------------------------------------------------------|
| Lead Time             | 7 working days                                                                                                      |
| Branding              | PHOTO PRINTING                                                                                                      |
| Branding Area         | Photo Printing  Area Front: 280mm X 300mm  Area Back: 280mm X 300mm                                                 |
| Dimensions and Weight | Length: 400mm (15.75 inches) Width: 350mm (13.78 inches) Depth: 150mm (5.91 inches) Weight: 165 grams (5.82 ounces) |
| Material              | Polyester 75%, Jute 25%<br>280GSM                                                                                   |