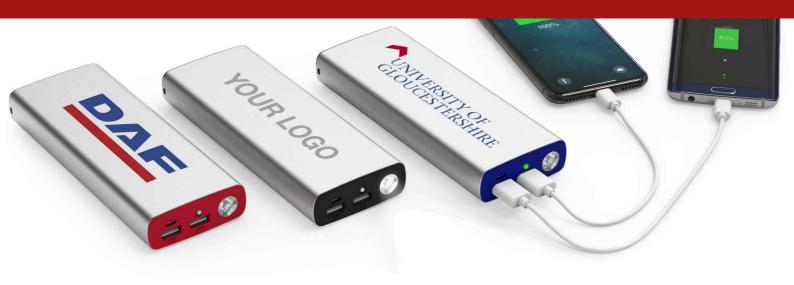

## **Titan**

The Titan offers a huge charging output of up to 20,100mAh. That's enough juice to recharge an iPhone X over 5 times before you need to recharge the Power Bank. The branding area is also impressive, with ample room to Screen Print or Laser Engrave your logo, slogan, website address and more. The Titan also features two USB ports so you can charge two devices at the same time. A must-have for your next Conference or Event.

## Titan

| Capacities            | 15600mAh, 20100mAh                                            |                         |
|-----------------------|---------------------------------------------------------------|-------------------------|
| Colours               |                                                               |                         |
| Lead Time             | 10 working days                                               |                         |
| Branding              | SCREEN PRINTING  1-4 COLOURS  LASER ENGRAVING                 | INDIVIDUAL NAMING       |
| Branding Area         | Screen Printing                                               | Laser Engraving         |
|                       | Area Front: 150mm X 45mm                                      | Area Front: 80mm X 45mm |
|                       | Area Back: 150mm X 45mm                                       | Area Back: 80mm X 45mm  |
|                       |                                                               |                         |
| Dimensions and Weight | Length: 170mm (6.69 inches)                                   |                         |
|                       | Width: 65mm (2.56 inches)                                     |                         |
|                       | Height: 24.5mm (0.96 inches) Weight: 412 grams (14.53 ounces) |                         |
| Tech Specs            | Input: 5V/2A, Output: 5V/3A                                   |                         |
|                       | Battery Type: Lithium-ion                                     |                         |
|                       | Full Charge Time: 8-10 Hours                                  |                         |