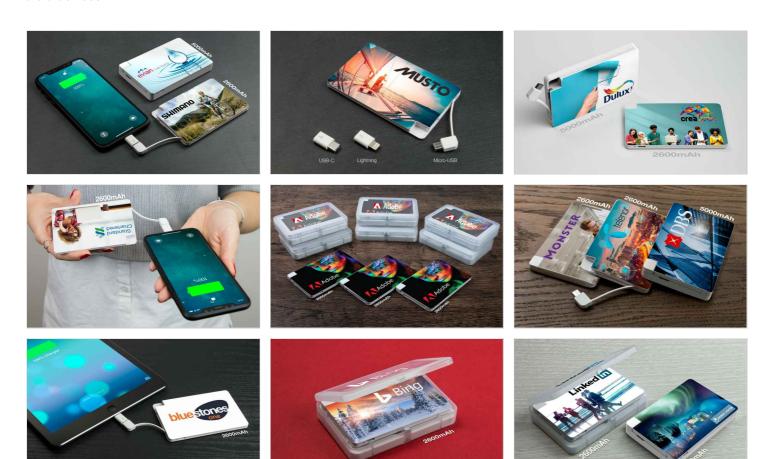

## Card

Our Card model is compact, chic and colourful. The large surface area is a great canvas to promote your brand in vibrant colour. Both sides can be Photo Printed with your brand message and image. The Card features a tethered Micro-USB cable, a Lightning adapter and a USB-C adapter, ensuring all of the main device connector types are covered, including iPhone™, iPad™ and Android devices.