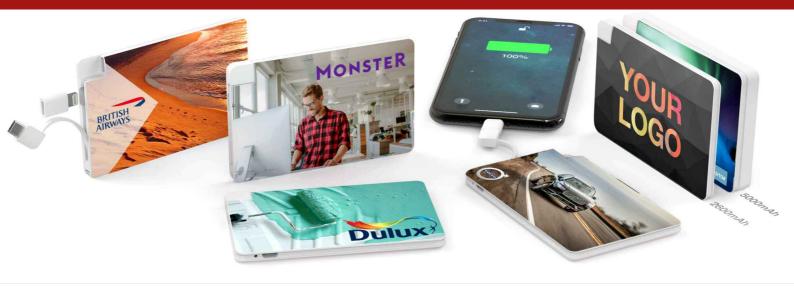

## Card

Our Card model is compact, chic and colourful. The large surface area is a great canvas to promote your brand in vibrant colour. Both sides can be Photo Printed with your brand message and image. The Card features a tethered Micro-USB cable, a Lightning adapter and a USB-C adapter, ensuring all of the main device connector types are covered, including iPhone™, iPad™ and Android devices.