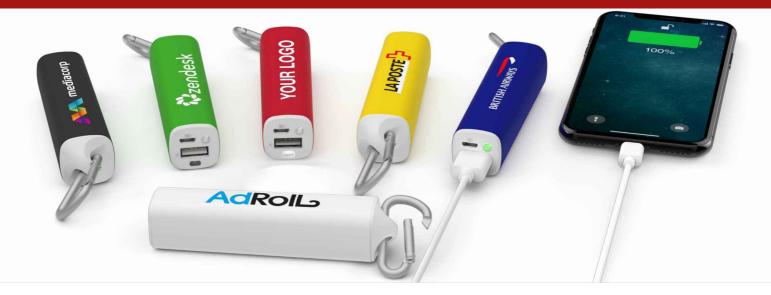

Promote your organisation in vibrant colour with the Core Power Bank. The outer-shell has a rubberised texture and can have your logo or brand message Screen Printed on 2 sides. The outer-shell can also be Pantone<sup>®</sup> Colour Matched to ensure it's identical to your Brand Guidelines. The Core also features a handy LED torch.

## Core

| Capacities            | 2200mAh, 2600mAh, 3000mAh, 3350mAh                       |                         |
|-----------------------|----------------------------------------------------------|-------------------------|
| Colours               |                                                          |                         |
| Lead Time             | 10 working days                                          |                         |
| Branding              | SCREEN<br>PRINTING<br>1-4<br>COLOURS                     |                         |
| Branding Area         | Screen Printing                                          | Photo Printing          |
|                       | Area Front: 80mm X 12mm                                  | Area Front: 80mm X 12mm |
|                       | Area Back: 80mm X 12mm                                   | Area Back: 80mm X 12mm  |
|                       |                                                          |                         |
| Dimensions and Weight | Length: 104mm (4.09 inches)                              |                         |
|                       | Width: 25mm (0.98 inches)<br>Height: 25mm (0.98 inches)  |                         |
|                       | Weight: 72 grams (2.54 ounces)                           |                         |
| Tech Specs            | Input: 5V/1A, Output: 5V/1A                              |                         |
|                       | Battery Type: Lithium-ion<br>Full Charge Time: 3-4 Hours |                         |
|                       |                                                          |                         |