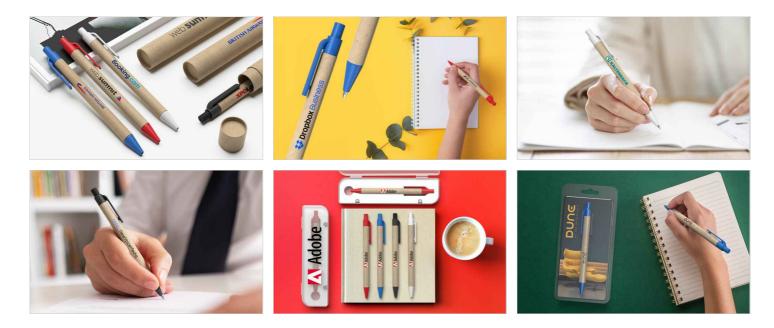

## Ditto

| First             | t Western Link | Wheat straw bio-plastic     | STRIPTE ESTRIPT |
|-------------------|----------------|-----------------------------|-----------------|
| st                | -              | YOUR LOGO                   |                 |
| First S Great Wes |                | 5                           |                 |
| tWes              |                | Recycled Cardboard Material |                 |

Our Ditto Ballpoint Pen is an environmentally-friendly promotional product that'll be kept and used for years to come. The body of the pen is made from a durable recycled cardboard material that's designed to showcase your logo in true style. The ballpoint retracts and reveals via the nifty click button, and it also features a handy clip to easily attach to notebooks or paperwork.

## Ditto

| Colours               |                                                                                                |  |  |
|-----------------------|------------------------------------------------------------------------------------------------|--|--|
| Lead Time             | 8 working days                                                                                 |  |  |
| Branding              | PHOTO PRINTING                                                                                 |  |  |
| Branding Area         | Photo Printing<br>Area Front: 90mm X 6mm<br>Area Back: 90mm X 6mm                              |  |  |
| Dimensions and Weight | Length: 139.5mm (5.49 inches)<br>Diameter: 10mm (0.39 inches)<br>Weight: 6 grams (0.21 ounces) |  |  |