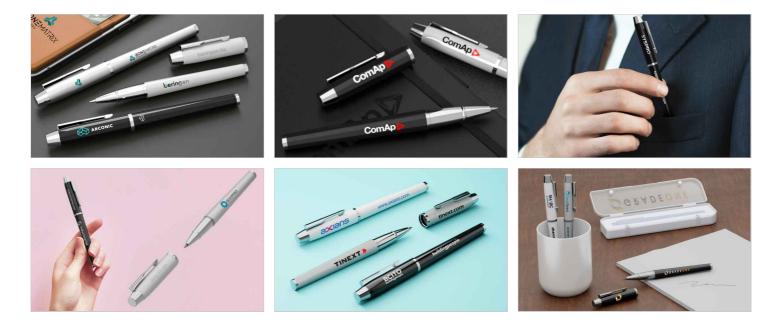

## Autograph

The Autograph model is a premium pen that's ready to be branded with your logo. It boasts a sturdy, comfortable feel in the hand thanks to its stainless steel exterior. The water-based ink also offers a pleasant, smooth writing experience. You can contact us today for branding information, our latest prices, samples and express delivery options.