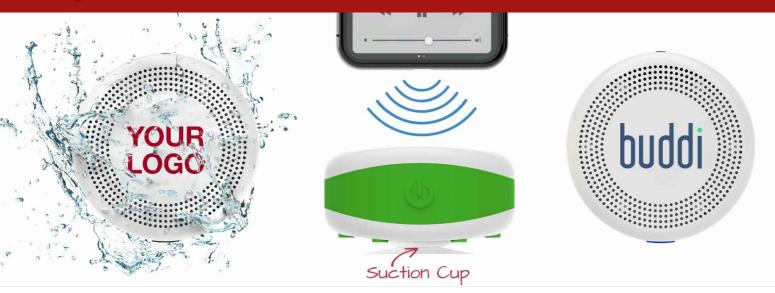

## Aqua

The Aqua Bluetooth® Speaker offers you a fun way to promote your organisation. The Waterproof Aqua is available in 8 colours, and can be Screen Printed with your logo, website address, brand details and more. The suction cup at the base of the speaker allows your Customers and Clients to stick the Aqua to glass screens and windows - perfect for the shower or the great outdoors. The Aqua is compatible with any Bluetooth® enabled device, including iPhones, iPads and Android devices.