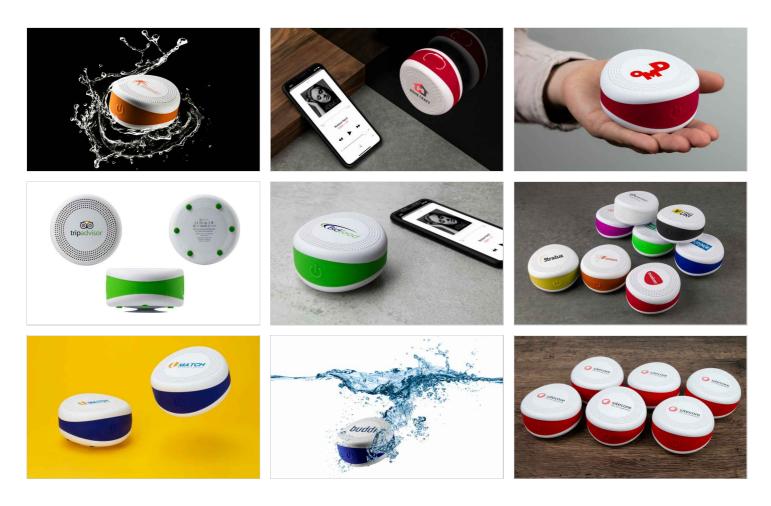

## Aqua

The Aqua Bluetooth® Speaker offers you a fun way to promote your organisation. The Waterproof Aqua is available in 8 colours, and can be Screen Printed with your logo, website address, brand details and more. The suction cup at the base of the speaker allows your Customers and Clients to stick the Aqua to glass screens and windows - perfect for the shower or the great outdoors. The Aqua is compatible with any Bluetooth® enabled device, including iPhones, iPads and Android devices.