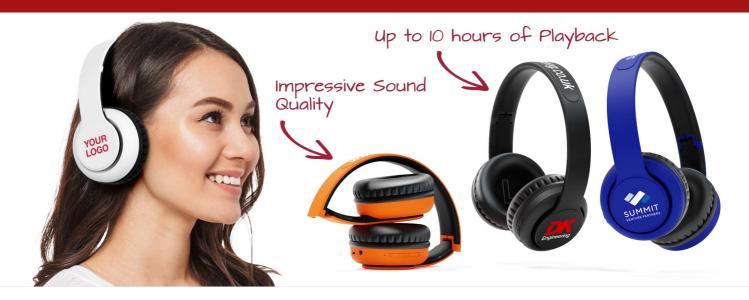

## Mambo

The Mambo Bluetooth® Headphones provide a vibrant and fun way to promote your organisation. Available in 8 trendy colors, the Mambo Bluetooth® Headphones are compatible with all the latest smartphone and tablet devices. Brand with your logo, website address, slogan and more.