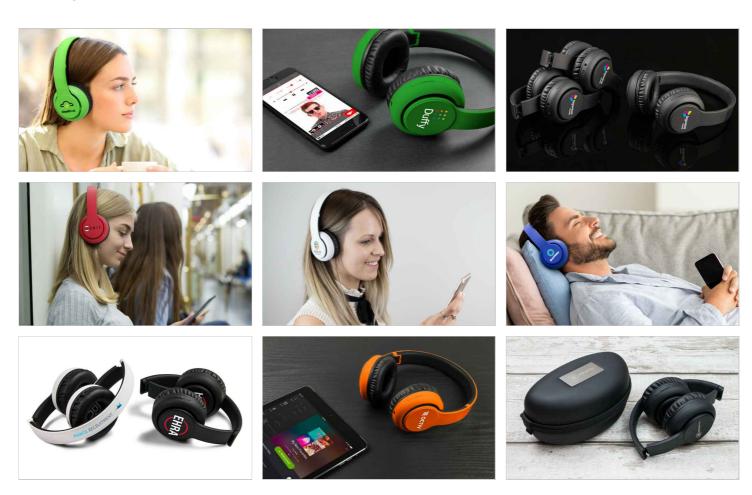

## Mambo

The Mambo Bluetooth® Headphones provide a vibrant and fun way to promote your organisation. Available in 8 trendy colors, the Mambo Bluetooth® Headphones are compatible with all the latest smartphone and tablet devices. Brand with your logo, website address, slogan and more.