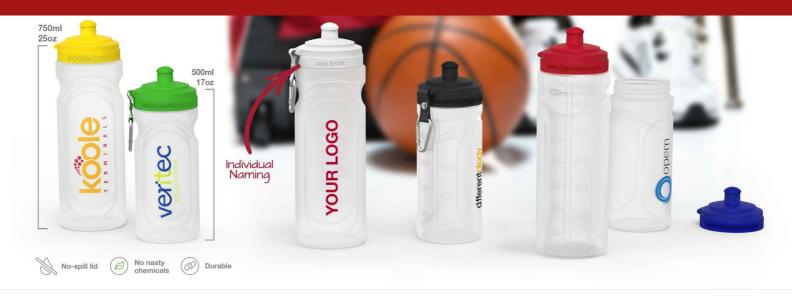

## Refresh

Our Refresh Water Bottle features two enlarged branding areas for your logo, website address, slogan and more. We can also brand the side of the lid too. The Refresh is available in either 500ml or 750ml size options. A great giveaway or corporate gift model that will be used daily.

## Colours **Lead Time** 7 working days INDIVIDUAL NAMING SCREEN PRINTING LASER ENGRAVING **Branding Screen Printing Laser Engraving** , Refresh 500ml Refresh 500ml Area Side: 42mm X 80mm42mm X 80mm Area Top: 80mm X 8mm , Refresh 750ml Refresh 750ml **Branding Area** Area Side: 45mm X 110mm45mm X 110mm Area Top: 80mm X 8mm Refresh 500ml Refresh 750ml Height: 192mm (7.56 inches) Height: 237mm (9.33 inches) **Dimensions and Weight** Diameter: 70mm (2.76 inches) Diameter: 75mm (2.95 inches) Weight: 63 grams (2.22 ounces) Weight: 81 grams (2.86 ounces)