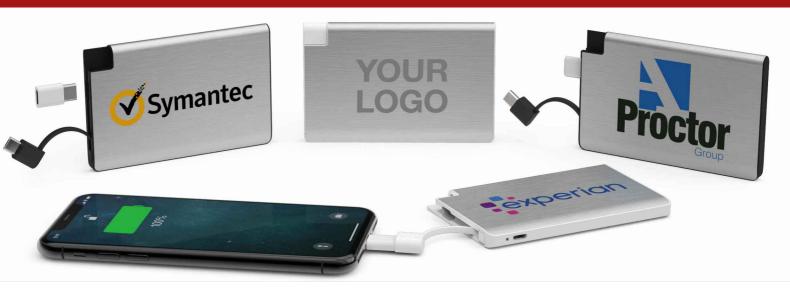

## Volt

Both sides of our Volt Power Bank can be Screen Printed or Laser Engraved with your logo, slogan, website address, event details and more. Featuring a tethered Micro-USB cable, a Lightning adapter and a USB-C adapter, the Volt is the perfect smartphone or tablet companion for your Customers, Clients or Employees.