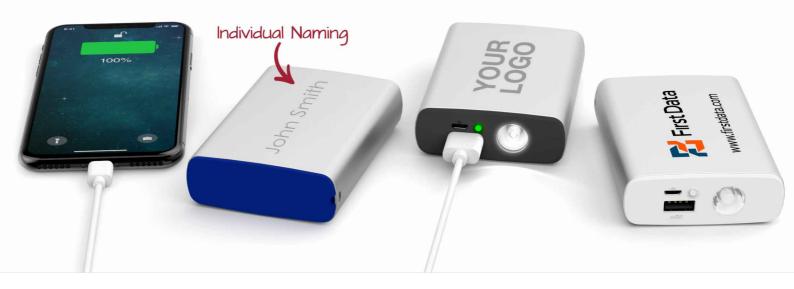

## Rex

Offering an enormous branding area, a handy torch and impressive power capacities, our Rex Power Bank can be used as a striking promotional gift or as a dependable power source for your team on the road. Compatible with all the latest smartphone and tablet devices, the Rex will become a trusty companion for your Customers, Clients and Employees.

## Rex

| Consoition            | 7000m Ab. 10050m Ab                                        |                         |
|-----------------------|------------------------------------------------------------|-------------------------|
| Capacities            | 7800mAh, 10050mAh                                          |                         |
| Colours               |                                                            |                         |
| Lead Time             | 10 working days                                            |                         |
| Branding              | SCREEN PRINTING  1-4 COLOURS  LASER ENGRAVING              | INDIVIDUAL<br>NAMING    |
| Branding Area         | Screen Printing                                            | Laser Engraving         |
|                       | Area Front: 80mm X 45mm                                    | Area Front: 80mm X 45mm |
|                       | Area Back: 80mm X 45mm                                     | Area Back: 80mm X 45mm  |
|                       |                                                            |                         |
| Dimensions and Weight | Length: 94mm (3.7 inches)                                  |                         |
|                       | Width: 24mm (0.94 inches)                                  |                         |
|                       | Height: 65mm (2.56 inches) Weight: 200 grams (7.05 ounces) |                         |
| Tech Specs            | Input: 5V/1A, Output: 5V/1A                                |                         |
|                       | Battery Type: Lithium-ion                                  |                         |
|                       | Full Charge Time: 9-10 Hours                               |                         |
|                       |                                                            |                         |