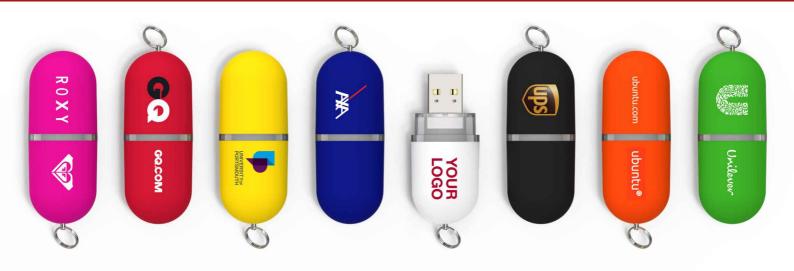

## Pod

A stylish custom flash drive with compact dimensions and a symmetrical design, the Pod USB can easily be attached to a neckstrap or set of keys thanks to its integrated keyring.

## Pod

| Capacities 2GB, 4GB, 8GB, 16GB, 32GB, 64GB, 128GB   Colours Image: Colour of the state of the |                       |                                        |                         |
|----------------------------------------------------------------------------------------------------------------------------------------------------------------------------------------------------------------------------------------------------------------------------------------------------------------------------------------------------------------------------------------------------------------------------------------------------------------------------------------------------------------------------------------------------------------------------------------------------------------------------------------------------------------------------------------------------------------------------------------------------------------------------------------------------------------------------------------------------------------------------------------------------------------------------------------------------------------------------------------------------------------------------------------------------------------------------------------------------------------------------------------------------------------------------------------------------------------------------------------------------------------------------------------------------------------------------------------------------------------------------------------------------------------------------------------------------------------------------------------------------------------------------------------------------------------------------------------------------------------------------------------------------------------------------------------------------------------------------------------------------------------------------------------------------------------------------------------------------------------------------------------------------------------------------------------------------------------------------------------------------------------------------------|-----------------------|----------------------------------------|-------------------------|
| Lead Time 6 working days   Branding SCREEN PHOTO   J-4 J-4 PRINTING   J-4 J-4 PRINTING   J-4 J-4 PRINTING   PRINTING PRINTING Photo Printing   Area Front: 18mm X 12mm Area Front: 18mm X 12mm Area Front: 18mm X 12mm   Area Back: 18mm X 12mm Area Back: 18mm X 12mm Area Back: 18mm X 12mm   Dimensions and Weight Length: 59mm (2.32 inches) Width: 24mm (0.94 inches)   Height: 12mm (0.47 inches) Height: 12mm (0.47 inches) Height: 12mm (0.47 inches)                                                                                                                                                                                                                                                                                                                                                                                                                                                                                                                                                                                                                                                                                                                                                                                                                                                                                                                                                                                                                                                                                                                                                                                                                                                                                                                                                                                                                                                                                                                                                                    | Capacities            | 2GB, 4GB, 8GB, 16GB, 32GB, 64GB, 128GB |                         |
| Branding SCREEN PHOTO   Ji-duss Ji-duss Photo Printing   Area Front: 18mm X 12mm Area Front: 18mm X 12mm Area Front: 18mm X 12mm   Branding Area O O O   Dimensions and Weight Length: 59mm (2.32 inches) Vidth: 24mm (0.94 inches)                                                                                                                                                                                                                                                                                                                                                                                                                                                                                                                                                                                                                                                                                                                                                                                                                                                                                                                                                                                                                                                                                                                                                                                                                                                                                                                                                                                                                                                                                                                                                                                                                                                                                                                                                                                              | Colours               |                                        |                         |
| Branding PRINTING PRINTING   J-4 J-4 Image: Colours Photo Printing   Area Front: 18mm X 12mm Area Front: 18mm X 12mm Area Front: 18mm X 12mm   Branding Area Area Back: 18mm X 12mm Area Back: 18mm X 12mm   Umage: Colour State Sta                                                                                                                                                                                                         | Lead Time             | 6 working days                         |                         |
| Branding Area Area Front: 18mm X 12mm Area Front: 18mm X 12mm   Area Back: 18mm X 12mm Area Back: 18mm X 12mm Area Back: 18mm X 12mm   Dimensions and Weight Length: 59mm (2.32 inches) Width: 24mm (0.94 inches)   Height: 12mm (0.47 inches) Height: 12mm (0.47 inches) Height: 12mm (0.47 inches)                                                                                                                                                                                                                                                                                                                                                                                                                                                                                                                                                                                                                                                                                                                                                                                                                                                                                                                                                                                                                                                                                                                                                                                                                                                                                                                                                                                                                                                                                                                                                                                                                                                                                                                             | Branding              | PRINTING PRINTING                      |                         |
| Dimensions and WeightWidth: 24mm (0.94 inches)Height: 12mm (0.47 inches)                                                                                                                                                                                                                                                                                                                                                                                                                                                                                                                                                                                                                                                                                                                                                                                                                                                                                                                                                                                                                                                                                                                                                                                                                                                                                                                                                                                                                                                                                                                                                                                                                                                                                                                                                                                                                                                                                                                                                         | Branding Area         | Area Front: 18mm X 12mm                | Area Front: 18mm X 12mm |
|                                                                                                                                                                                                                                                                                                                                                                                                                                                                                                                                                                                                                                                                                                                                                                                                                                                                                                                                                                                                                                                                                                                                                                                                                                                                                                                                                                                                                                                                                                                                                                                                                                                                                                                                                                                                                                                                                                                                                                                                                                  | Dimensions and Weight | Width: 24mm (0.94 inches)              |                         |